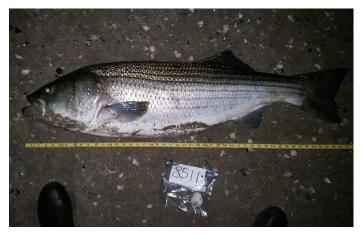

All fish must be caught on a rod and reel

- -To be counted all fish must be measured and photographed with a measuring device clearly showing the length of your fish and your tournament # clearly visible.
- -Fish must be released and swim away to qualify.
- -Fish will be measured from tip of the nose to end of tail held in normal position (no pinching). the measuring devise must be along the bottom belly side of the fish. The photo must be taken with the camera pointing down directly over the fish. If any part of the fish is covering the tape measure or tournament # or length cannot be determined fish will be disqualified.
- -In case of a tie the first fish submitted will prevail.
- -The Tournament committee makes the final ruling on the length of a fish. the length of the fish will be rounded up to the nearest half inch based on the submitted photograph.
- -Each Entrant may only win one prize. While an entrant may enter multiple fish, only the largest submitted entry will be considered for a prize.

All fish photos will be submitted to Rockfishsmartie@hotmail.com including fish photo, your name and tag #

Example of Proper photo

Results and updates will be posted to APFC Facebook Page or Web page.